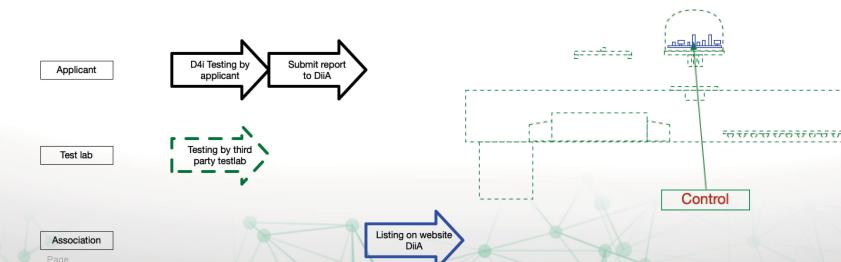

# Control gear, Application controllers, Input devices, Bus power supplies, AUX power supplies

Certification:

Membership requirements:

Certification logo use:

Certification process:

- DALI Alliance (DiiA) Associate or regular member
- Only after the product is publicly visible listed on the DiiA website
- Testing by test house or DiiA member
- Submit test results to DiiA certification manager
- DiiA lists product on website

## LED Drivers, Control devices, AUX power supplies

Certification:

Membership requirements:

Certification logo use:

Certification process:

- DALI Alliance (DiiA) Associate or regular member
- Only after the product is publicly visible listed on the DiiA website
- Testing by test house or DiiA member
- Submit test results to DiiA certification manager
- DiiA lists product on website