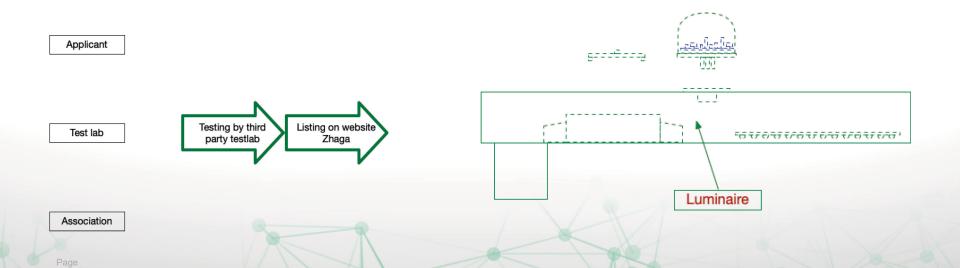

# Base plate, Receptacle, Cap

Certification:

Membership requirements:

Certification logo use:

Certification process:

Zhaga associate or regular membership

Only after the product is publicly visible listed on the Zhaga website

Testing by Accredited Test Center

Test center will list the product on the Zhaga website

#### Luminaires

Certification:

Membership requirements:

Certification logo use:

Certification process:

Zhaga associate or regular membership

Only after the product is publicly visible listed on the Zhaga website