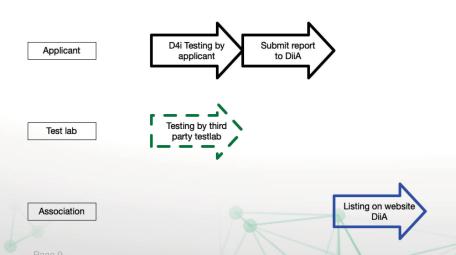

# Control gear, Application controllers, Input devices, Bus power supplies, AUX power supplies

Certification:

Membership requirements:

Certification logo use:

Certification process:

- DALI Alliance (DiiA) Associate or regular member
- Only after the product is publicly visible listed on the DiiA website
- Testing by test house or DiiA member
- Submit test results to DiiA certification manager
- DiiA lists product on website

## LED Drivers, Control devices, AUX power supplies

Certification:

Membership requirements:

Certification logo use:

Certification process:

- DALI Alliance (DiiA) Associate or regular member
- Only after the product is publicly visible listed on the DiiA website
- Testing by test house or DiiA member
- Submit test results to DiiA certification manager
- DiiA lists product on website