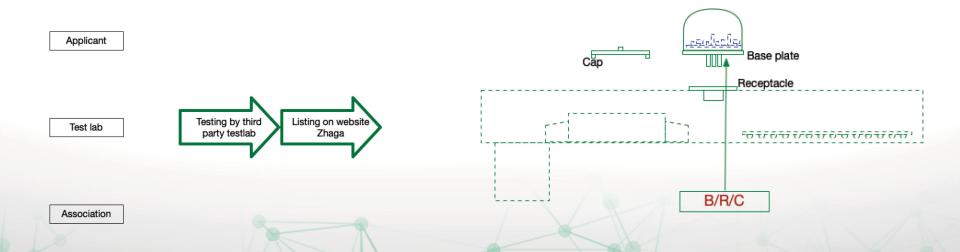

# Base plate, Receptacle, Cap

Certification:

Membership requirements:

Certification logo use:

Certification process:

Zhaga associate or regular membership

Only after the product is publicly visible listed on the Zhaga website

Testing by Accredited Test Center

Test center will list the product on the Zhaga website