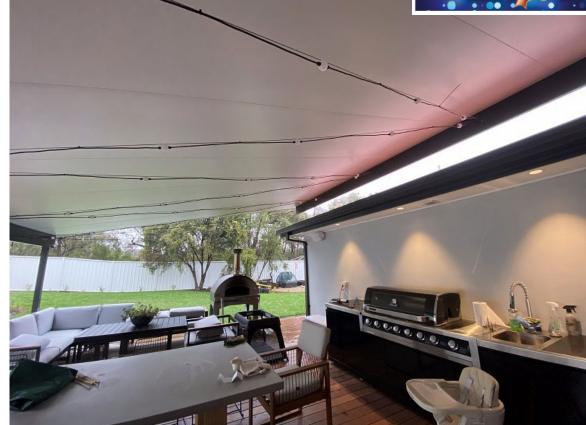

#### **Qatar 2022 World Cup Stadiums – Delmatic**

• Doha & Al Rayyan, Qatar

DALI Lighting