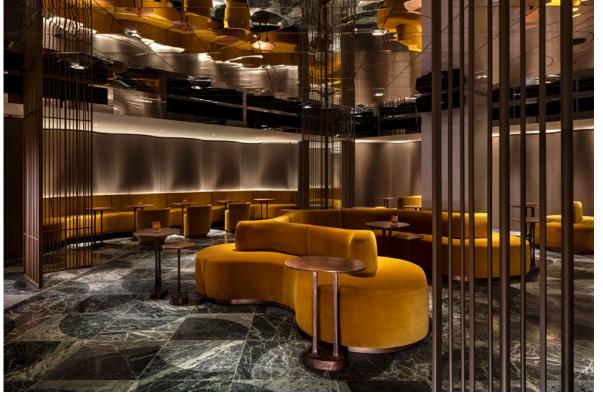

#### **Qatar 2022 World Cup Stadiums – Delmatic**

• Doha & Al Rayyan, Qatar

DALI Lighting