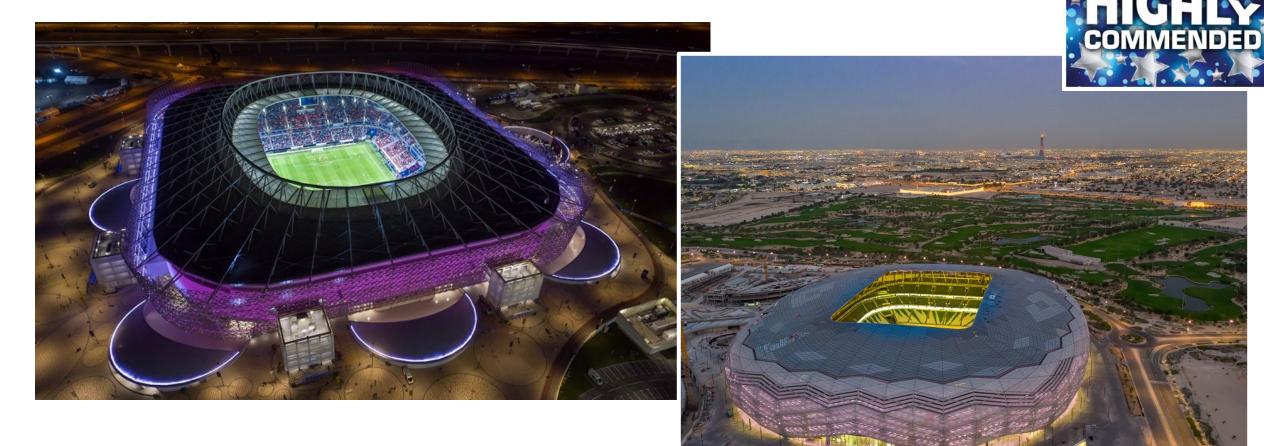

#### **Qatar 2022 World Cup Stadiums – Delmatic**

• Doha & Al Rayyan, Qatar

DALI Lighting